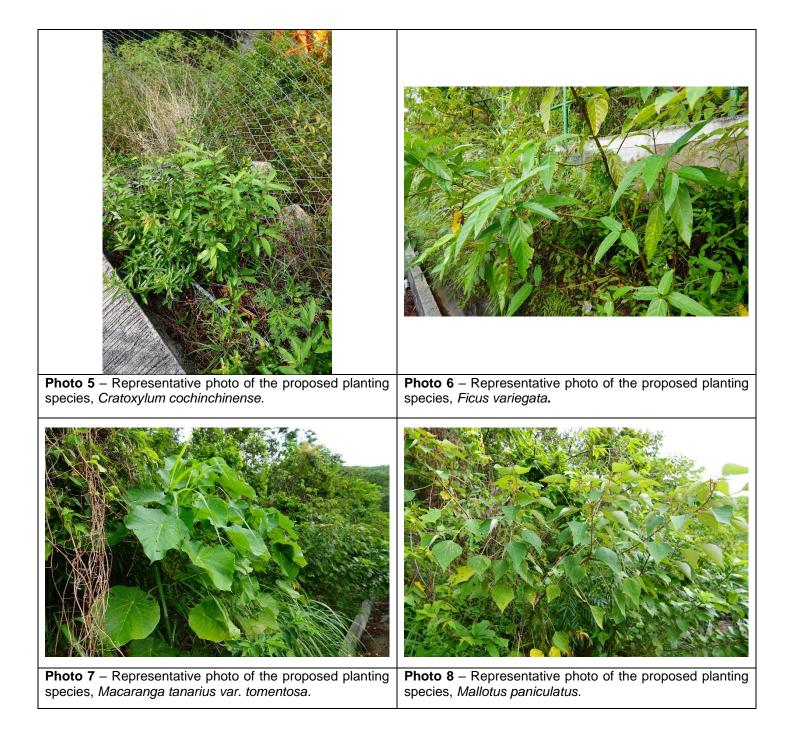

## POST-PLANTING INSPECTION RECORD FOR WOODLAND COMPENSATION

| Inspection Date                                                                   | 20 October<br>2023 | Time                | 0830 - 1030                                                               | Inspected<br>By                     | Project Proponent's Re<br>ET Rep: Julie Tse | p.: Toby Li       |
|-----------------------------------------------------------------------------------|--------------------|---------------------|---------------------------------------------------------------------------|-------------------------------------|---------------------------------------------|-------------------|
| Site Location Ocean Park Water World                                              |                    |                     |                                                                           | IEC Rep.: -<br>Contractor's Rep.: - |                                             |                   |
|                                                                                   |                    |                     |                                                                           |                                     |                                             |                   |
| Species for Woodland Compensation Post-Planting<br>Inspection:<br>Pioneer species |                    |                     | General health condi<br>of individual plant spe<br>(good/ fair/ poor/ dea | cies plant spec                     | ies in individual plant<br>alth species (%) | Photo/<br>Remarks |
|                                                                                   |                    |                     |                                                                           |                                     |                                             |                   |
| % of planting are                                                                 | a inspected: 50    |                     |                                                                           |                                     |                                             |                   |
| Acacia confusa                                                                    |                    |                     | Good                                                                      | 0                                   | 100                                         | P1                |
| Ficus hispida                                                                     |                    |                     | Good                                                                      | 0                                   | 100                                         | P2                |
| Pinus massoniana                                                                  |                    |                     | Good                                                                      | 0                                   | 95.7                                        | P3                |
| Sub-climax spec                                                                   | cies               |                     |                                                                           |                                     |                                             |                   |
| % of planting are                                                                 | a inspected: 50    |                     |                                                                           |                                     |                                             |                   |
| Brucea javanica                                                                   |                    |                     | Good                                                                      | 0                                   | 100                                         | P4                |
| Cratoxylum cochinchinense                                                         |                    |                     | Good                                                                      | 0                                   | 100                                         | P5                |
| Ficus variegata                                                                   |                    |                     | Fair                                                                      | 0                                   | 100                                         | P6                |
| Macaranga tanarius var. tomentosa                                                 |                    |                     | Good                                                                      | 0                                   | 100                                         | P7                |
| Mallotus paniculatus<br>Polyspora axillaris                                       |                    |                     | Fair                                                                      | 0                                   | <u> </u>                                    | P8<br>P9          |
| Rhus succedanea                                                                   |                    |                     | Good<br>Good                                                              | 0                                   | 100                                         | P9<br>P10         |
| Schefflera heptaphylla                                                            |                    |                     | Good                                                                      | 0                                   | 100                                         | P11               |
| Sterculia lanceolata                                                              |                    |                     | Good                                                                      | 0                                   | 100                                         | P12               |
| Climax species                                                                    |                    |                     |                                                                           |                                     |                                             | J <u>L</u>        |
| % of planting are                                                                 | a increated: 50    |                     |                                                                           |                                     |                                             |                   |
|                                                                                   | a inspected. 50    |                     |                                                                           |                                     |                                             |                   |
| Celtis sinensis                                                                   |                    |                     | Good                                                                      | 0                                   | 100                                         | P13               |
| Choerospondias axillaris                                                          |                    |                     | Fair                                                                      | 0                                   | 100                                         | P14               |
| Other Observati                                                                   | ons & Recomme      | endations (includir | ng any maintenance wor                                                    | ks as necessary)                    |                                             |                   |