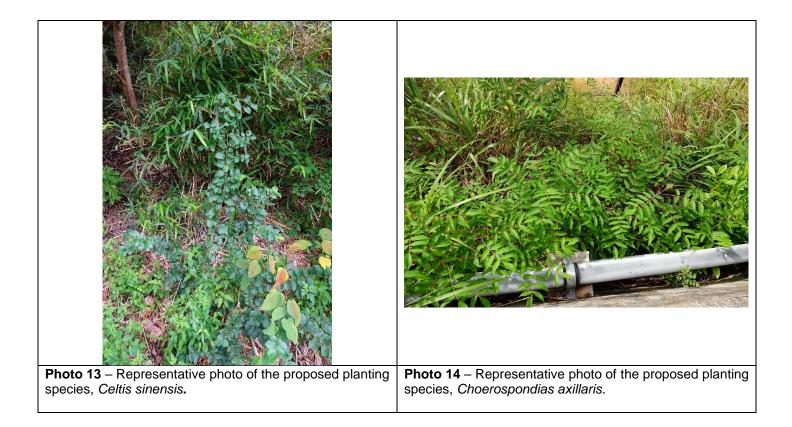

## POST-PLANTING INSPECTION RECORD FOR WOODLAND COMPENSATION

| Inspection Date                                                                   | 20 October<br>2023 | Time                | 0830 - 1030                                                               | Inspected<br>By                     | Project Proponent's Re<br>ET Rep: Julie Tse | p.: Toby Li       |
|-----------------------------------------------------------------------------------|--------------------|---------------------|---------------------------------------------------------------------------|-------------------------------------|---------------------------------------------|-------------------|
| Site Location Ocean Park Water World                                              |                    |                     |                                                                           | IEC Rep.: -<br>Contractor's Rep.: - |                                             |                   |
|                                                                                   |                    |                     |                                                                           |                                     |                                             |                   |
| Species for Woodland Compensation Post-Planting<br>Inspection:<br>Pioneer species |                    |                     | General health condi<br>of individual plant spe<br>(good/ fair/ poor/ dea | cies plant spec                     | ies in individual plant<br>alth species (%) | Photo/<br>Remarks |
|                                                                                   |                    |                     |                                                                           |                                     |                                             |                   |
| % of planting are                                                                 | a inspected: 50    |                     |                                                                           |                                     |                                             |                   |
| Acacia confusa                                                                    |                    |                     | Good                                                                      | 0                                   | 100                                         | P1                |
| Ficus hispida                                                                     |                    |                     | Good                                                                      | 0                                   | 100                                         | P2                |
| Pinus massoniana                                                                  |                    |                     | Good                                                                      | 0                                   | 95.7                                        | P3                |
| Sub-climax spec                                                                   | cies               |                     |                                                                           |                                     |                                             |                   |
| % of planting are                                                                 | a inspected: 50    |                     |                                                                           |                                     |                                             |                   |
| Brucea javanica                                                                   |                    |                     | Good                                                                      | 0                                   | 100                                         | P4                |
| Cratoxylum cochinchinense                                                         |                    |                     | Good                                                                      | 0                                   | 100                                         | P5                |
| Ficus variegata                                                                   |                    |                     | Fair                                                                      | 0                                   | 100                                         | P6                |
| Macaranga tanarius var. tomentosa                                                 |                    |                     | Good                                                                      | 0                                   | 100                                         | P7                |
| Mallotus paniculatus<br>Polyspora axillaris                                       |                    |                     | Fair                                                                      | 0                                   | <u> </u>                                    | P8<br>P9          |
| Rhus succedanea                                                                   |                    |                     | Good<br>Good                                                              | 0                                   | 100                                         | P9<br>P10         |
| Schefflera heptaphylla                                                            |                    |                     | Good                                                                      | 0                                   | 100                                         | P11               |
| Sterculia lanceolata                                                              |                    |                     | Good                                                                      | 0                                   | 100                                         | P12               |
| Climax species                                                                    |                    |                     |                                                                           |                                     |                                             | J <u>L</u>        |
| % of planting are                                                                 | a increated: 50    |                     |                                                                           |                                     |                                             |                   |
|                                                                                   | a inspected. 50    |                     |                                                                           |                                     |                                             |                   |
| Celtis sinensis                                                                   |                    |                     | Good                                                                      | 0                                   | 100                                         | P13               |
| Choerospondias axillaris                                                          |                    |                     | Fair                                                                      | 0                                   | 100                                         | P14               |
| Other Observati                                                                   | ons & Recomme      | endations (includir | ng any maintenance wor                                                    | ks as necessary)                    |                                             |                   |