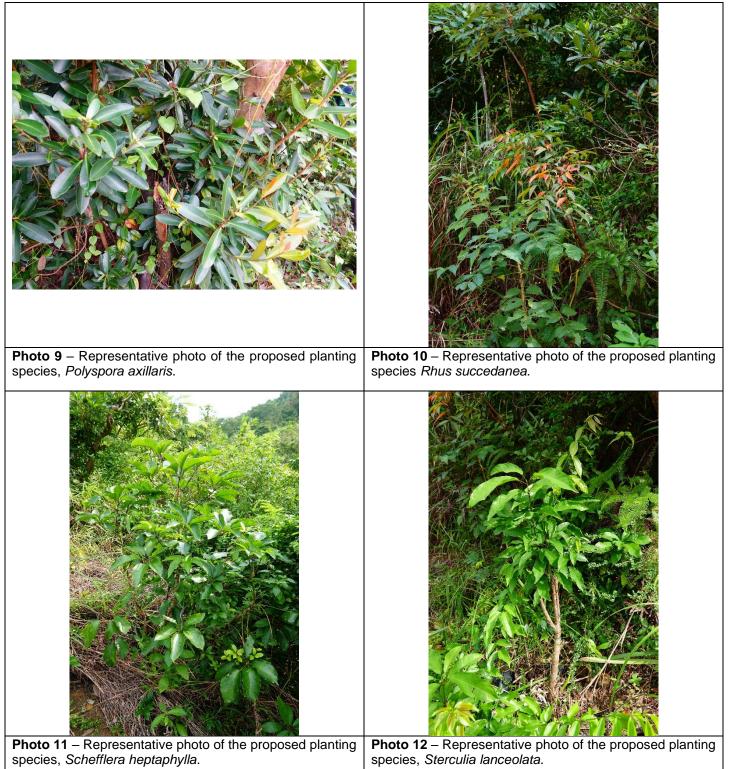

## POST-PLANTING INSPECTION RECORD FOR WOODLAND COMPENSATION

| Inspection Date                                                                   | 20 October<br>2023 | Time                | 0830 - 1030                                                               | Inspected<br>By                     | Project Proponent's Re<br>ET Rep: Julie Tse | p.: Toby Li       |
|-----------------------------------------------------------------------------------|--------------------|---------------------|---------------------------------------------------------------------------|-------------------------------------|---------------------------------------------|-------------------|
| Site Location Ocean Park Water World                                              |                    |                     |                                                                           | IEC Rep.: -<br>Contractor's Rep.: - |                                             |                   |
|                                                                                   |                    |                     |                                                                           |                                     |                                             |                   |
| Species for Woodland Compensation Post-Planting<br>Inspection:<br>Pioneer species |                    |                     | General health condi<br>of individual plant spe<br>(good/ fair/ poor/ dea | cies plant spec                     | ies in individual plant<br>alth species (%) | Photo/<br>Remarks |
|                                                                                   |                    |                     |                                                                           |                                     |                                             |                   |
| % of planting are                                                                 | a inspected: 50    |                     |                                                                           |                                     |                                             |                   |
| Acacia confusa                                                                    |                    |                     | Good                                                                      | 0                                   | 100                                         | P1                |
| Ficus hispida                                                                     |                    |                     | Good                                                                      | 0                                   | 100                                         | P2                |
| Pinus massoniana                                                                  |                    |                     | Good                                                                      | 0                                   | 95.7                                        | P3                |
| Sub-climax spec                                                                   | cies               |                     |                                                                           |                                     |                                             |                   |
| % of planting are                                                                 | a inspected: 50    |                     |                                                                           |                                     |                                             |                   |
| Brucea javanica                                                                   |                    |                     | Good                                                                      | 0                                   | 100                                         | P4                |
| Cratoxylum cochinchinense                                                         |                    |                     | Good                                                                      | 0                                   | 100                                         | P5                |
| Ficus variegata                                                                   |                    |                     | Fair                                                                      | 0                                   | 100                                         | P6                |
| Macaranga tanarius var. tomentosa                                                 |                    |                     | Good                                                                      | 0                                   | 100                                         | P7                |
| Mallotus paniculatus<br>Polyspora axillaris                                       |                    |                     | Fair                                                                      | 0                                   | <u> </u>                                    | P8<br>P9          |
| Rhus succedanea                                                                   |                    |                     | Good<br>Good                                                              | 0                                   | 100                                         | P9<br>P10         |
| Schefflera heptaphylla                                                            |                    |                     | Good                                                                      | 0                                   | 100                                         | P11               |
| Sterculia lanceolata                                                              |                    |                     | Good                                                                      | 0                                   | 100                                         | P12               |
| Climax species                                                                    |                    |                     |                                                                           |                                     |                                             | J <u>L</u>        |
| % of planting are                                                                 | a increated: 50    |                     |                                                                           |                                     |                                             |                   |
|                                                                                   | a inspected. 50    |                     |                                                                           |                                     |                                             |                   |
| Celtis sinensis                                                                   |                    |                     | Good                                                                      | 0                                   | 100                                         | P13               |
| Choerospondias axillaris                                                          |                    |                     | Fair                                                                      | 0                                   | 100                                         | P14               |
| Other Observati                                                                   | ons & Recomme      | endations (includir | ng any maintenance wor                                                    | ks as necessary)                    |                                             |                   |