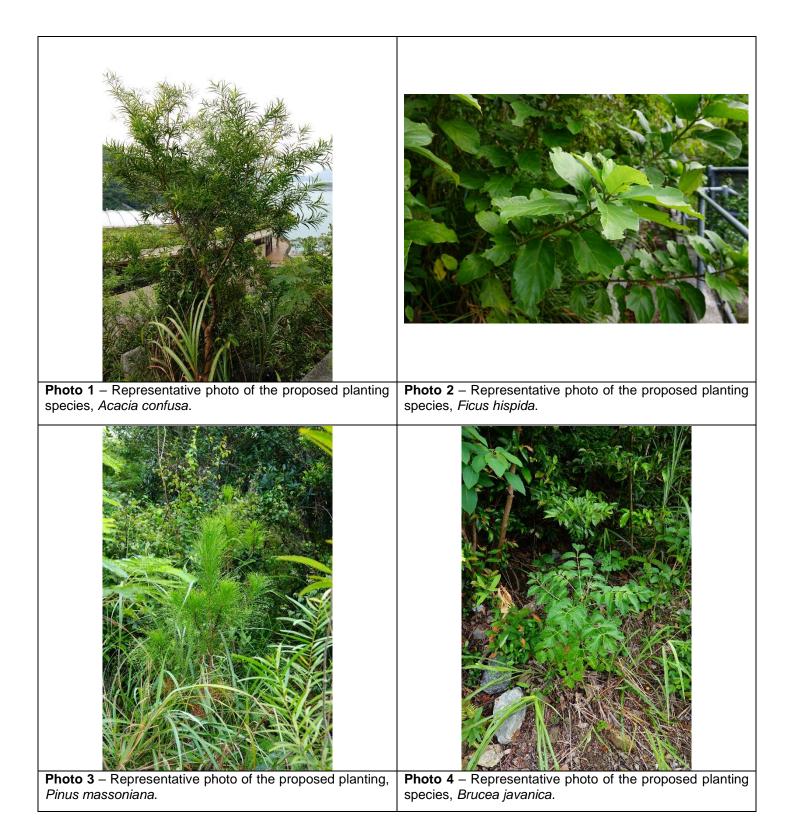

## POST-PLANTING INSPECTION RECORD FOR WOODLAND COMPENSATION

| Inspection Date                                                                   | 20 October<br>2023 | Time                | 0830 - 1030                                                               | Inspected<br>By                     | Project Proponent's Re<br>ET Rep: Julie Tse | p.: Toby Li       |
|-----------------------------------------------------------------------------------|--------------------|---------------------|---------------------------------------------------------------------------|-------------------------------------|---------------------------------------------|-------------------|
| Site Location Ocean Park Water World                                              |                    |                     |                                                                           | IEC Rep.: -<br>Contractor's Rep.: - |                                             |                   |
|                                                                                   |                    |                     |                                                                           |                                     |                                             |                   |
| Species for Woodland Compensation Post-Planting<br>Inspection:<br>Pioneer species |                    |                     | General health condi<br>of individual plant spe<br>(good/ fair/ poor/ dea | cies plant spec                     | ies in individual plant<br>alth species (%) | Photo/<br>Remarks |
|                                                                                   |                    |                     |                                                                           |                                     |                                             |                   |
| % of planting are                                                                 | a inspected: 50    |                     |                                                                           |                                     |                                             |                   |
| Acacia confusa                                                                    |                    |                     | Good                                                                      | 0                                   | 100                                         | P1                |
| Ficus hispida                                                                     |                    |                     | Good                                                                      | 0                                   | 100                                         | P2                |
| Pinus massoniana                                                                  |                    |                     | Good                                                                      | 0                                   | 95.7                                        | P3                |
| Sub-climax spec                                                                   | cies               |                     |                                                                           |                                     |                                             |                   |
| % of planting are                                                                 | a inspected: 50    |                     |                                                                           |                                     |                                             |                   |
| Brucea javanica                                                                   |                    |                     | Good                                                                      | 0                                   | 100                                         | P4                |
| Cratoxylum cochinchinense                                                         |                    |                     | Good                                                                      | 0                                   | 100                                         | P5                |
| Ficus variegata                                                                   |                    |                     | Fair                                                                      | 0                                   | 100                                         | P6                |
| Macaranga tanarius var. tomentosa                                                 |                    |                     | Good                                                                      | 0                                   | 100                                         | P7                |
| Mallotus paniculatus<br>Polyspora axillaris                                       |                    |                     | Fair                                                                      | 0                                   | <u> </u>                                    | P8<br>P9          |
| Rhus succedanea                                                                   |                    |                     | Good<br>Good                                                              | 0                                   | 100                                         | P9<br>P10         |
| Schefflera heptaphylla                                                            |                    |                     | Good                                                                      | 0                                   | 100                                         | P11               |
| Sterculia lanceolata                                                              |                    |                     | Good                                                                      | 0                                   | 100                                         | P12               |
| Climax species                                                                    |                    |                     |                                                                           |                                     |                                             | J <u>L</u>        |
| % of planting are                                                                 | a increated: 50    |                     |                                                                           |                                     |                                             |                   |
|                                                                                   | a inspected. 50    |                     |                                                                           |                                     |                                             |                   |
| Celtis sinensis                                                                   |                    |                     | Good                                                                      | 0                                   | 100                                         | P13               |
| Choerospondias axillaris                                                          |                    |                     | Fair                                                                      | 0                                   | 100                                         | P14               |
| Other Observati                                                                   | ons & Recomme      | endations (includir | ng any maintenance wor                                                    | ks as necessary)                    |                                             |                   |